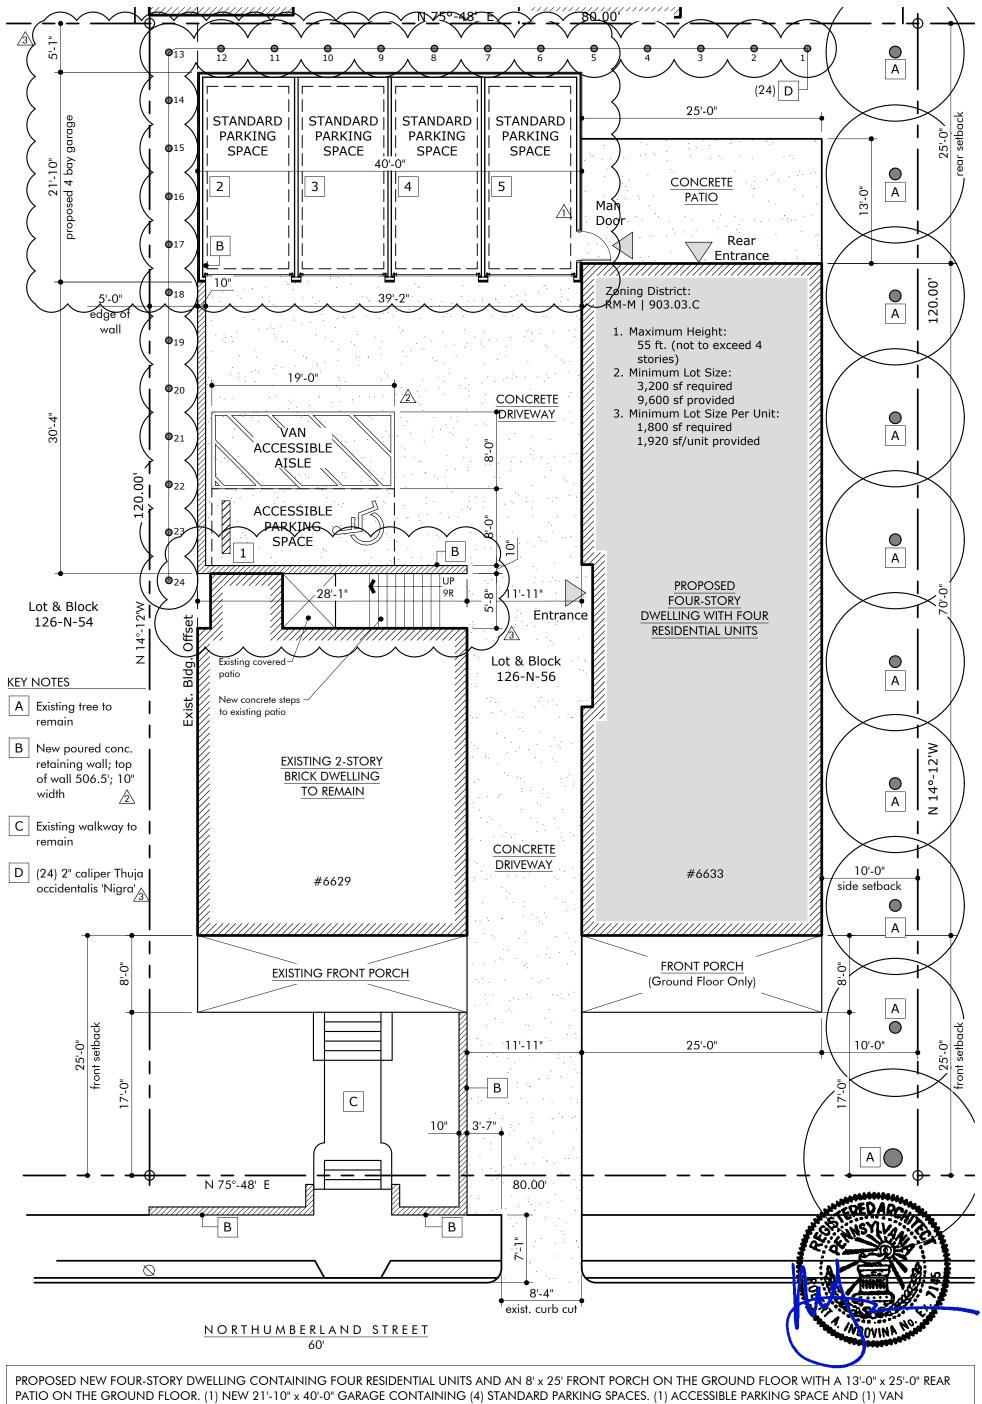

ACCESSIBLE AISLE ON SURFACE. EXISTING TWO-STORY SINGLE-FAMILY DWELLING TO REMAIN. 6629-33 NORTHUMBERLAND STREET, CITY OF PITTSBURGH, 14TH WARD, LOT & BLOCK: 126-N-56

Г

0 5' 10' 20 Indovina Project Name 6629 Northumberland Street | Pittsburgh, PA 15217 Associates Project Number 19-144 Architects Plot Plan Drawing Title be checked and verified by Contractor at the 3185 Penn Avenu site. Any discrepancy shall be reported to the Architect in writing. 10.30.2020 | REVISED 11.16.2020 A | REVISED 09.10.2021 A | REVISED 10.29.2021 Pittsburgh, PA 15201 p 412.363.3800 Date 1" = 10' © Indovina Associates Architects, L.L.C. 2020 f 412.248.4185 Scale